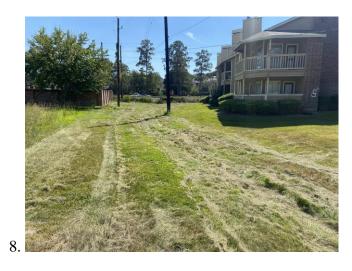

- 9. Review Engineer's Report, authorize necessary capital projects and authorize capacity commitments. The President recognized Mr. Bailey, who presented to and reviewed with the Board the Engineer's Report, a copy of which is attached hereto as *Exhibit H*.
- Mr. Bailey stated that BGE has completed the 2022 tank inspections and is finishing the evaluation reports.
- Mr. Bailey reported on the Waterline Replacement, Phase 4 project and stated that BGE is almost complete with the topo survey work and is continuing with the design work. He noted that Phase 4 will fill in the remaining areas between the first three phases and will have a similar quantity of line replacement as Phase 3.
- Mr. Bailey discussed the Lift Station No. 1 Site Improvements. He stated that the contractor, C3 Constructors, LLC, continues to work on the project and that BGE is presenting Pay Estimate No. 1 in the amount of \$30,384.90 and Change Order No. 2 in the amount of \$16,810 for Board approval. He noted that Change Order No. 2 includes replacement of existing damaged concrete payement and removal of an additional tree.
- Mr. Bailey discussed the drainage on Kings River Road. He stated that the contractor, Storm Water Solutions, LLC, is substantially complete with the work on the project and that there is no pay estimate this month.
- Mr. Bailey reported on the Drainage Channel Culvert Crossing near Point Hole 2. He stated that BGE has designed a 7'x4' culvert crossing at the existing cart path crossing just east of the Point Hole 2 green. He noted that the new culvert will provide additional drainage capacity at the crossing and will be set at a flowline that will help reduce standing water in the upstream and downstream areas of the channel. He presented an exhibit of the overall drainage layout, a copy of which is attached hereto as *Exhibit I*. Discussion ensued.
- Mr. Bailey reported on the Sanitary Sewer Line at 7903 Pine Green Lane. He stated that BGE continues to work on obtaining final agency approvals on the construction plans. He noted that the purpose of the project is to address multiple sags in the back-of-lot sanitary sewer line, which over time are causing clogs. He stated that the design will include a new, deeper sanitary sewer line in this area that can be installed via trenchless construction, with relatively minor impact on the surface.
- Mr. Bailey discussed the Additional Drainage Areas. He reported on the Drainage Channel Outfall to Atascocita Shores and stated that BGE followed up with the Harris County Precinct 3 staff regarding the Teams meeting BGE had to discuss concerns and possible partnership options for the drainage channel between the bulkhead/weir and the outfall at Atascocita Shores Drive. He noted that Harris County Precinct 3 said they are still reviewing the situation and are discussing it with Harris County Flood Control District.
- Mr. Bailey discussed 20319 Allegro Shores. He stated that the contractor who provided a proposal through Inframark the prior month for replacement of an existing grate inlet with a Type E inlet has now completed the work. He noted that the Type E inlet should be less susceptible to blockage by leaves and debris.