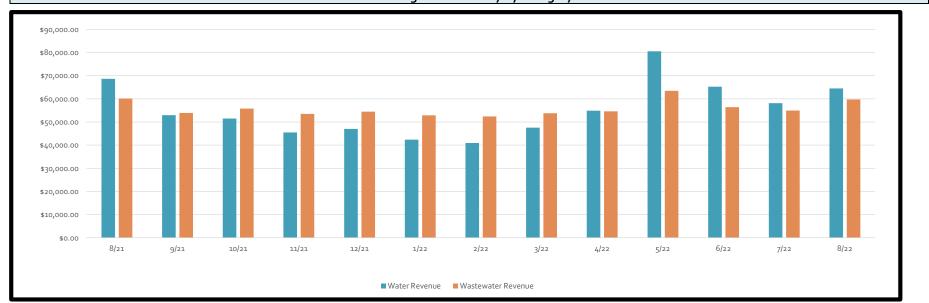

| \$408,307.3 |



### **Billing Summary**

| Description                                 | Sep-21        | Sep-22                 |
|---------------------------------------------|---------------|------------------------|
|                                             |               |                        |
| Number of Accounts Billed                   | 1926          | 1944                   |
| Avg Water Use for Accounts Billed in gallon | 15,162        | 18 <b>,</b> 050        |
| Total Billed                                | \$<br>206,340 | \$<br>264 <b>,</b> 244 |
| Total Aged Receivables                      | \$<br>20,700  | \$<br>22,981           |
| Total Receivables                           | \$<br>227,040 | \$<br>287 <b>,</b> 225 |

### 12 Billing Month History by Category



### 12 Month Accounts Receivable and Collections Report



| Date  | Total Receivable | Total 30 Day | Total 6o Day | Total 90 Day | Total 120+  |
|-------|------------------|--------------|--------------|--------------|-------------|
| 8/21  | \$ 227,040.36    | \$ 16,192.74 | \$ 19,280.12 | \$ 531.45    | \$ 1,401.04 |
| 9/21  | \$ 209,399.57    | \$ 21,150.49 | \$ 3,748.33  | \$ 1,637.04  | \$ 945.19   |
| 10/21 | \$ 183,740.97    | \$ 18,647.17 | \$ 3,159.68  | \$ 565.85    | \$ 815.29   |
| 11/21 | \$ 181,941.06    | \$ 11,037.50 | \$ 4,643.37  | \$ 812.90    | \$ 1,256.31 |
| 12/21 | \$ 176,598.20    | \$ 16,948.01 | \$ 3,156.66  | \$ 1,108.38  | \$ 1,020.46 |
| 1/22  | \$ 180,421.54    | \$ 21,596.49 | \$ 2,986.42  | \$ 740.14    | \$ 1,246.80 |
| 2/22  | \$ 156,160.62    | \$ 6,0