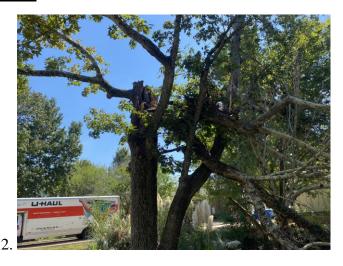

the past 90 Days.

During the most recent quarterly trimming along channel areas, several trees where observed which

should be removed. This includes dead trees, fallen trees and some smaller trees growing into the ditch

by apartment which can block flow (See photos 1-4 for a few examples). We would recommend

having these removed during winter months. A proposal is attached for consideration – the most recent

tree removals along channel were approved/performed in early 2020.

With temperatures beginning to drop, we will soon be applying the Fall Overseed & Fertilization to

areas designated within contract. All inlet structures are clear and free of blockages. There are no

additional concerns at this time.

Sincerely,

TYLER STUCKEY

Project Manger

Exhibit J

# **Channel Areas**

































Rebawood North
(Near Legend Oak Dr)





# Rebawood South (Near Atascocita Shores Dr)





## **Kings River Ditch**











#### **PROPOSAL Tree Removals**

October 20, 2022

HC MUD 132 C/O: Norton Rose Fulbright

Accepted this \_\_\_\_\_\_ day of \_\_\_\_\_\_ 2022

| 1301 McKinney St, STE 5100<br>Houston, TX 77010 - 3031      |                              |
|-------------------------------------------------------------|------------------------------|
| Recommended Option:  Tree Removals – 1 LS @ \$9,647.53 / LS | icantly blocking water flow  |
| Alternate Option:  Tree Removals – 1 LS @ \$8,015.71 / LS   |                              |
|                                                             |                              |
|