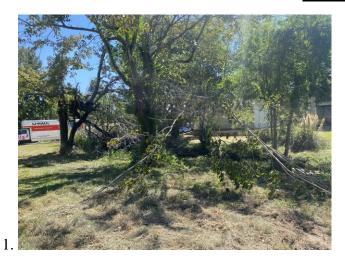

in the past 90 Days.

During the most recent quarterly trimming along channel areas, several trees where observed which

should be removed. This includes dead trees, fallen trees and some smaller trees growing into the ditch

by apartment which can block flow (See photos 1-4 for a few examples). We would recommend

having these removed during winter months. A proposal is attached for consideration – the most recent

tree removals along channel were approved/performed in early 2020.

With temperatures beginning to drop, we will soon be applying the Fall Overseed & Fertilization to

areas designated within contract. All inlet structures are clear and free of blockages. There are no

additional concerns at this time.

Sincerely,

TYLER STUCKEY

Project Manger

Exhibit J

# **Channel Areas**

































Rebawood North
(Near Legend Oak Dr)





# Rebawood South (Near Atascocita Shores Dr)





## **Kings River Ditch**











#### **PROPOSAL Tree Removals**

October 20, 2022

HC MUD 132 C/O: Norton Rose Fulbright

Accepted this \_\_\_\_\_\_ day of \_\_\_\_\_\_ 2022

| 1301 McKinney St, STE 5100<br>Houston, TX 77010 - 3031      |                              |
|-------------------------------------------------------------|------------------------------|
| Recommended Option:  Tree Removals – 1 LS @ \$9,647.53 / LS | icantly blocking water flow  |
| Alternate Option:  Tree Removals – 1 LS @ \$8,015.71 / LS   |                              |
|                                                             |                              |
|