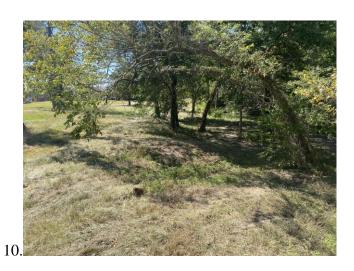

- 9. Review Engineer's Report, authorize necessary capital projects and authorize capacity commitments. The President recognized Mr. Bailey, who presented to and reviewed with the Board the Engineer's Report, a copy of which is attached hereto as *Exhibit H*.
- Mr. Bailey stated that BGE has completed the 2022 tank inspections and is finishing the evaluation reports.
- Mr. Bailey reported on the Waterline Replacement, Phase 4 project and stated that BGE is almost complete with the topo survey work and is continuing with the design work. He noted that Phase 4 will fill in the remaining areas between the first three phases and will have a similar quantity of line replacement as Phase 3.
- Mr. Bailey discussed the Lift Station No. 1 Site Improvements. He stated that the contractor, C3 Constructors, LLC, continues to work on the project and that BGE is presenting Pay Estimate No. 1 in the amount of \$30,384.90 and Change Order No. 2 in the amount of \$16,810 for Board approval. He noted that Change Order No. 2 includes replacement of existing damaged concrete payement and removal of an additional tree.
- Mr. Bailey discussed the drainage on Kings River Road. He stated that the contractor, Storm Water Solutions, LLC, is substantially complete with the work on the project and that there is no pay estimate this month.
- Mr. Bailey reported on the Drainage Channel Culvert Crossing near Point Hole 2. He stated that BGE has designed a 7'x4' culvert crossing at the existing cart path crossing just east of the Point Hole 2 green. He noted that the new culvert will provide additional drainage capacity at the crossing and will be set at a flowline that will help reduce standing water in the upstream and downstream areas of the channel. He presented an exhibit of the overall drainage layout, a copy of which is attached hereto as *Exhibit I*. Discussion ensued.
- Mr. Bailey reported on the Sanitary Sewer Line at 7903 Pine Green Lane. He stated that BGE continues to work on obtaining final agency approvals on the construction plans. He noted that the purpose of the project is to address multiple sags in the back-of-lot sanitary sewer line, which over time are causing clogs. He stated that the design will include a new, deeper sanitary sewer line in this area that can be installed via trenchless construction, with relatively minor impact on the surface.
- Mr. Bailey discussed the Additional Drainage Areas. He reported on the Drainage Channel Outfall to Atascocita Shores and stated that BGE followed up with the Harris County Precinct 3 staff regarding the Teams meeting BGE had to discuss concerns and possible partnership options for the drainage channel between the bulkhead/weir and the outfall at Atascocita Shores Drive. He noted that Harris County Precinct 3 said they are still reviewing the situation and are discussing it with Harris County Flood Control District.
- Mr. Bailey discussed 20319 Allegro Shores. He stated that the contractor who provided a proposal through Inframark the prior month for replacement of an existing grate inlet with a Type E inlet has now completed the work. He noted that the Type E inlet should be less susceptible to blockage by leaves and debris.