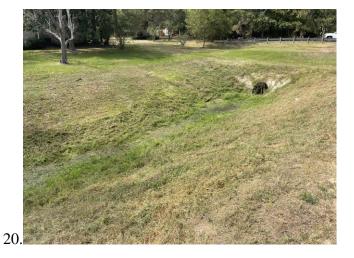

- 9. Review Engineer's Report, authorize necessary capital projects and authorize capacity commitments. The President recognized Mr. Bailey, who presented to and reviewed with the Board the Engineer's Report, a copy of which is attached hereto as *Exhibit H*.
- Mr. Bailey stated that BGE has completed the 2022 tank inspections and is finishing the evaluation reports.
- Mr. Bailey reported on the Waterline Replacement, Phase 4 project and stated that BGE is almost complete with the topo survey work and is continuing with the design work. He noted that Phase 4 will fill in the remaining areas between the first three phases and will have a similar quantity of line replacement as Phase 3.
- Mr. Bailey discussed the Lift Station No. 1 Site Improvements. He stated that the contractor, C3 Constructors, LLC, continues to work on the project and that BGE is presenting Pay Estimate No. 1 in the amount of \$30,384.90 and Change Order No. 2 in the amount of \$16,810 for Board approval. He noted that Change Order No. 2 includes replacement of existing damaged concrete payement and removal of an additional tree.
- Mr. Bailey discussed the drainage on Kings River Road. He stated that the contractor, Storm Water Solutions, LLC, is substantially complete with the work on the project and that there is no pay estimate this month.
- Mr. Bailey reported on the Drainage Channel Culvert Crossing near Point Hole 2. He stated that BGE has designed a 7'x4' culvert crossing at the existing cart path crossing just east of the Point Hole 2 green. He noted that the new culvert will provide additional drainage capacity at the crossing and will be set at a flowline that will help reduce standing water in the upstream and downstream areas of the channel. He presented an exhibit of the overall drainage layout, a copy of which is attached hereto as *Exhibit I*. Discussion ensued.
- Mr. Bailey reported on the Sanitary Sewer Line at 7903 Pine Green Lane. He stated that BGE continues to work on obtaining final agency approvals on the construction plans. He noted that the purpose of the project is to address multiple sags in the back-of-lot sanitary sewer line, which over time are causing clogs. He stated that the design will include a new, deeper sanitary sewer line in this area that can be installed via trenchless construction, with relatively minor impact on the surface.
- Mr. Bailey discussed the Additional Drainage Areas. He reported on the Drainage Channel Outfall to Atascocita Shores and stated that BGE followed up with the Harris County Precinct 3 staff regarding the Teams meeting BGE had to discuss concerns and possible partnership options for the drainage channel between the bulkhead/weir and the outfall at Atascocita Shores Drive. He noted that Harris County Precinct 3 said they are still reviewing the situation and are discussing it with Harris County Flood Control District.
- Mr. Bailey discussed 20319 Allegro Shores. He stated that the contractor who provided a proposal through Inframark the prior month for replacement of an existing grate inlet with a Type E inlet has now completed the work. He noted that the Type E inlet should be less susceptible to blockage by leaves and debris.