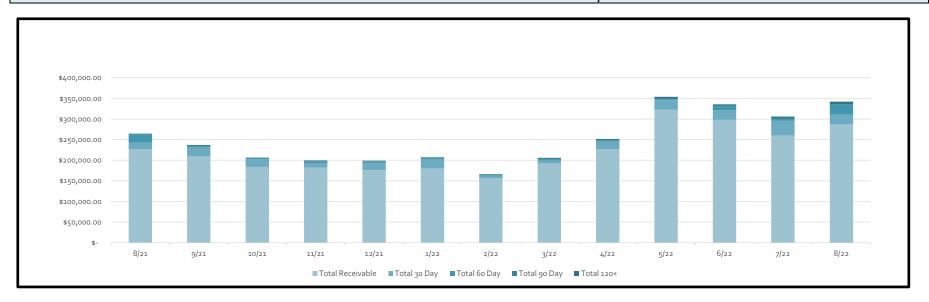

| Sep-21        | Sep-22                 |
|---------------------------------------------|---------------|------------------------|
|                                             |               |                        |
| Number of Accounts Billed                   | 1926          | 1944                   |
| Avg Water Use for Accounts Billed in gallon | 15,162        | 18 <b>,</b> 050        |
| Total Billed                                | \$<br>206,340 | \$<br>264 <b>,</b> 244 |
| Total Aged Receivables                      | \$<br>20,700  | \$<br>22,981           |
| Total Receivables                           | \$<br>227,040 | \$<br>287 <b>,</b> 225 |

### 12 Billing Month History by Category



### 12 Month Accounts Receivable and Collections Report



| Date  | Total Receivable | Total 30 Day | Total 6o Day | Total 90 Day | Total 120+  |
|-------|------------------|--------------|--------------|--------------|-------------|
| 8/21  | \$ 227,040.36    | \$ 16,192.74 | \$ 19,280.12 | \$ 531.45    | \$ 1,401.04 |
| 9/21  | \$ 209,399.57    | \$ 21,150.49 | \$ 3,748.33  | \$ 1,637.04  | \$ 945.19   |
| 10/21 | \$ 183,740.97    | \$ 18,647.17 | \$ 3,159.68  | \$ 565.85    | \$ 815.29   |
| 11/21 | \$ 181,941.06    | \$ 11,037.50 | \$ 4,643.37  | \$ 812.90    | \$ 1,256.31 |
| 12/21 | \$ 176,598.20    | \$ 16,948.01 | \$ 3,156.66  | \$ 1,108.38  | \$ 1,020.46 |
| 1/22  | \$ 180,421.54    | \$ 21,596.49 | \$ 2,986.42  | \$ 740.14    | \$ 1,246.80 |
| 2/22  | \$ 156,160.62    | \$ 6,017.91  | \$ 1,750.41  | \$ 1,084.32  | \$ 1,536.14 |
| 3/22