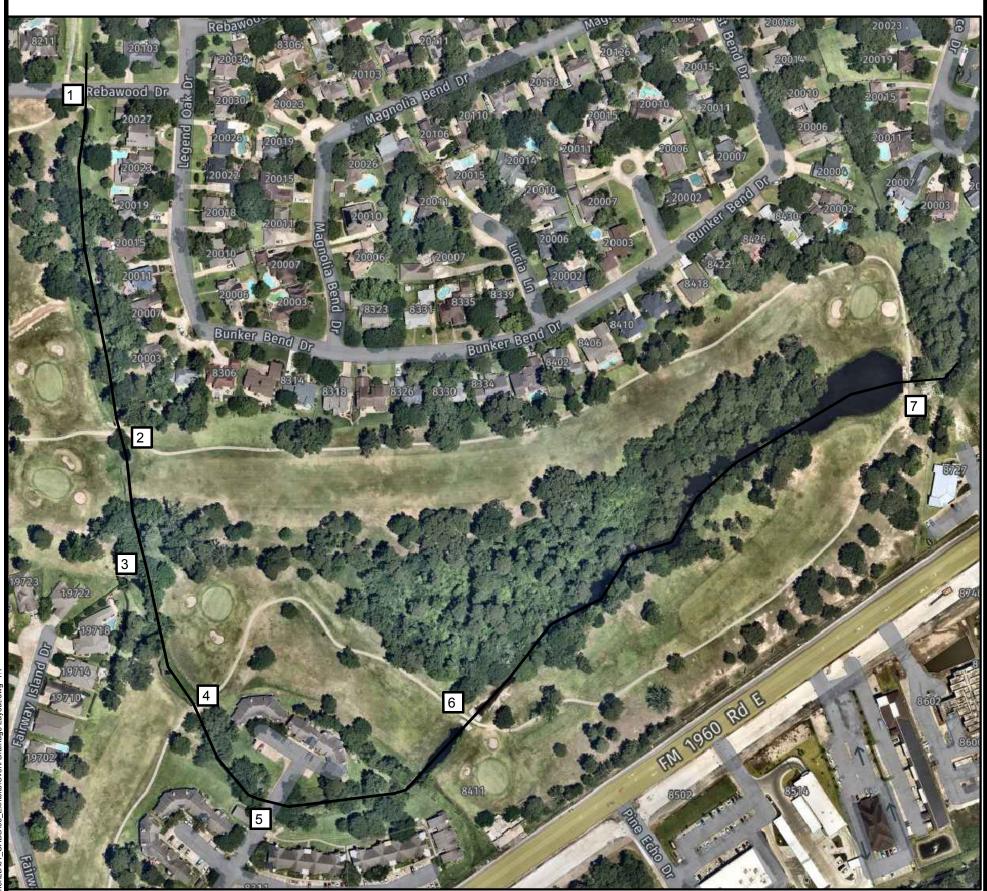

|                       | (notionality      |               |                 |                       |  |

# LEGEND

- 1 REBAWOOD DRIVE CROSSING 60" RCP FL 54.76
- 2 EXISTING 60" CMP CROSSING: FL 53.90
- 3 EXISTING 60" CMP OUTFALL: FL 52.41
- 4 EXISTING (2) 66" CMP CROSSING: FL 53.86
- 5 EXISTING (2) 60" RCP CULVERT CROSSING: FL 53.13
- 6 EXISTING (2) 66" & (2) 48" CMP CROSSING: FL 52.75
- 7 WEIR / BULKHEAD: ELEVATION 52.70







BGE, Inc. 10777 Westheimer, Suite 400, Houston, TX 77042 Tel: 281-558-8700 ● www.bgeinc.com TBPE Registration No. F-1046

HCMUD132 OVERALL DRAINAGE LAYOUT

 Scale:
 Job No.:
 Date:
 Exhibit:

 NTS
 10154-00
 9-22
 1



HARRIS COUNTY MUD No. 132
3rd Quarter 2022 - Drainage Maintenance

October 20, 2022

**SUMMARY** 

Since revising the mowing schedule and maintenance areas, our crews have been doing well and

staying on schedule despite irregular rain patterns. Rainfall for the past 30 days has been

approximately a half-inch with over eight inches in the past 90 Days.

During the most recent quarterly trimming along channel areas, several trees where observed which

should be removed. This includes dead trees, fallen trees and some smaller trees growing into the ditch

by apartment whi