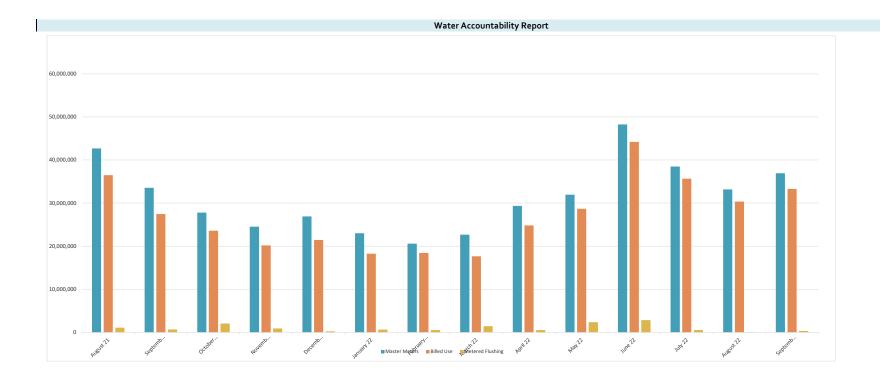

8. Review Operations Report and authorize District maintenance and termination of delinquent accounts. The President recognized Mr. Jenkins, who reviewed the Operations Report for September 2022, a copy of which is attached as *Exhibit G*. He reported a 91% accountability for the period August 25, 2022 through September 27, 2022.

Discussion ensued regarding the sanitary sewer lines in the vicinity of the strip center containing Italiano's Restaurant off of FM 1960.

Mr. Jenkins reviewed the Executive Summary, the Major Maintenance Summary for September, and the delinquencies. He reported that 91 letters were mailed, 45 delinquent tags were hung, and eleven accounts were disconnected for non-payment.