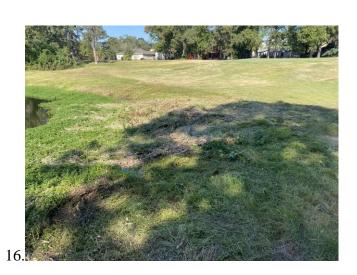

- 9. Review Engineer's Report, authorize necessary capital projects and authorize capacity commitments. The President recognized Mr. Bailey, who presented to and reviewed with the Board the Engineer's Report, a copy of which is attached hereto as *Exhibit H*.
- Mr. Bailey stated that BGE has completed the 2022 tank inspections and is finishing the evaluation reports.
- Mr. Bailey reported on the Waterline Replacement, Phase 4 project and stated that BGE is almost complete with the topo survey work and is continuing with the design work. He noted that Phase 4 will fill in the remaining areas between the first three phases and will have a similar quantity of line replacement as Phase 3.
- Mr. Bailey discussed the Lift Station No. 1 Site Improvements. He stated that the contractor, C3 Constructors, LLC, continues to work on the project and that BGE is presenting Pay Estimate No. 1 in the amount of \$30,384.90 and Change Order No. 2 in the amount of \$16,810 for Board approval. He noted that Change Order No. 2 includes replacement of existing damaged concrete payement and removal of an additional tree.
- Mr. Bailey discussed the drainage on Kings River Road. He stated that the contractor, Storm Water Solutions, LLC, is substantially complete with the work on the project and that there is no pay estimate this month.
- Mr. Bailey reported on the Drainage Channel Culvert Crossing near Point Hole 2. He stated that BGE has designed a 7'x4' culvert crossing at the existing cart path crossing just east of the Point Hole 2 green. He noted that the new culvert will provide additional drainage capacity at the crossing and will be set at a flowline that will help reduce standing water in the upstream and downstream areas of the channel. He presented an exhibit of the overall drainage layout, a copy of which is attached hereto as *Exhibit I*. Discussion ensued.
- Mr. Bailey reported on the Sanitary Sewer Line at 7903 Pine Green Lane. He stated that BGE continues to work on obtaining final agency approvals on the construction plans. He noted that the purpose of the project is to address multiple sags in the back-of-lot sanitary sewer line, which over time are causing clogs. He stated that the design will include a new, deeper sanitary sewer line in this area that can be installed via trenchless construction, with relatively minor impact on the surface.
- Mr. Bailey discussed the Additional Drainage Areas. He reported on the Drainage Channel Outfall to Atascocita Shores and stated that BGE followed up with the Harris County Precinct 3 staff regarding the Teams meeting BGE had to discuss concerns and possible partnership options for the drainage channel between the bulkhead/weir and the outfall at Atascocita Shores Drive. He noted that Harris County Precinct 3 said they are still reviewing the situation and are discussing it with Harris County Flood Control District.
- Mr. Bailey discussed 20319 Allegro Shores. He stated that the contractor who provided a proposal through Inframark the prior month for replacement of an existing grate inlet with a Type E inlet has now completed the work. He noted that the Type E inlet should be less susceptible to blockage by leaves and debris.