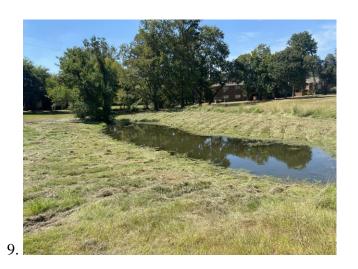

- 9. Review Engineer's Report, authorize necessary capital projects and authorize capacity commitments. The President recognized Mr. Bailey, who presented to and reviewed with the Board the Engineer's Report, a copy of which is attached hereto as *Exhibit H*.
- Mr. Bailey stated that BGE has completed the 2022 tank inspections and is finishing the evaluation reports.
- Mr. Bailey reported on the Waterline Replacement, Phase 4 project and stated that BGE is almost complete with the topo survey work and is continuing with the design work. He noted that Phase 4 will fill in the remaining areas between the first three phases and will have a similar quantity of line replacement as Phase 3.
- Mr. Bailey discussed the Lift Station No. 1 Site Improvements. He stated that the contractor, C3 Constructors, LLC, continues to work on the project and that BGE is presenting Pay Estimate No. 1 in the amount of \$30,384.90 and Change Order No. 2 in the amount of \$16,810 for Board approval. He noted that Change Order No. 2 includes replacement of existing damaged concrete payement and removal of an additional tree.
- Mr. Bailey discussed the drainage on Kings River Road. He stated that the contractor, Storm Water Solutions, LLC, is substantially complete with the work on the project and that there is no pay estimate this month.
- Mr. Bailey reported on the Drainage Channel Culvert Crossing near Point Hole 2. He stated that BGE has designed a 7'x4' culvert crossing at the existing cart path crossing just east of the Point Hole 2 green. He noted that the new culvert will provide additional drainage capacity at the crossing and will be set at a flowline that will help reduce standing water in the upstream and downstream areas of the channel. He presented an exhibit of the overall drainage layout, a copy of which is attached hereto as *Exhibit I*. Discussion ensued.
- Mr. Bailey reported on the Sanitary Sewer Line at 7903 Pine Green Lane. He stated that BGE continues to work on obtaining final agency approvals on the construction plans. He noted that the purpose of the project is to address multiple sags in the back-of-lot sanitary sewer line, which over time are causing clogs. He stated that the design will include a new, deeper sanitary sewer line in this area that can be installed via trenchless construction, with relatively minor impact on the surface.
- Mr. Bailey discussed the Additional Drainage Areas. He reported on the Drainage Channel Outfall to Atascocita Shores and stated that BGE followed up with the Harris County Precinct 3 staff regarding the Teams meeting BGE had to discuss concerns and possible partnership options for the drainage channel between the bulkhead/weir and the outfall at Atascocita Shores Drive. He noted that Harris County Precinct 3 said they are still reviewing the situation and are discussing it with Harris County Flood Control District.
- Mr. Bailey discussed 20319 Allegro Shores. He stated that the contractor who provided a proposal through Inframark the prior month for replacement of an existing grate inlet with a Type E inlet has now completed the work. He noted that the Type E inlet should be less susceptible to blockage by leaves and debris.