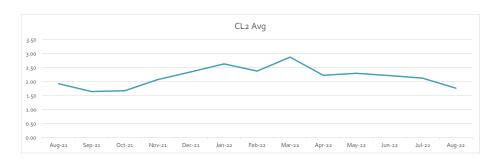

8. Review Operations Report and authorize District maintenance and termination of delinquent accounts. The President recognized Mr. Jenkins, who reviewed the Operations Report for September 2022, a copy of which is attached as *Exhibit G*. He reported a 91% accountability for the period August 25, 2022 through September 27, 2022.

Discussion ensued regarding the sanitary sewer lines in the vicinity of the strip center containing Italiano's Restaurant off of FM 1960.

Mr. Jenkins reviewed the Executive Summary, the Major Maintenance Summary for September, and the delinquencies. He reported that 91 letters were mailed, 45 delinquent tags were hung, and eleven accounts were disconnected for non-payment.